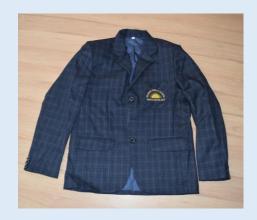

## **Winter Uniform**

Classes – IX to XII

Beige Trousers (Boys)

Blazer (Boys &Girls)

Blue Full Sleeves Kurti (Girls)

Socks

Belt

Beige Plazo (Girls)