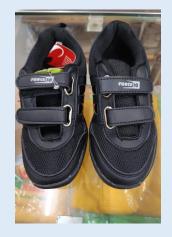

## **Winter Uniform**

Classes – Montessori I - III

Boys & Girls











**Yellow Sweatshirt** 

**Blue Track Suits** 

Belt

s Shoes

Socks



## **Winter Uniform**

Classes – I to VIII Boys & Girls

Salwan Public School
Gurugram



Blue Shirts -Full Sleeves



Beige Trousers (Boys only)



Beige Skirt with Stockings (Girls only )



Jacket



Half Sleeves Sweater



Socks



Belt



**Shoes** 



## Salwan Public School Gurugram



Blue Shirts -Full Sleeves (Boys)



Half Sleeves Sweater (Boys &Girls)

## **Winter Uniform**

Classes – IX to XII



Beige Trousers (Boys)



Blazer (Boys &Girls)



Blue Full Sleeves Kurti (Girls)



Socks



Belt



Beige Plazo (Girls)



Shoes