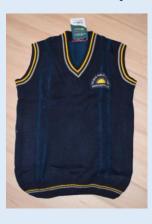

## **Winter Uniform**

Classes – I to VIII Boys & Girls

Salwan Public School
Gurugram

Blue Shirts -Full Sleeves

Beige Trousers (Boys only)

Beige Skirt with Stockings (Girls only )

Jacket

Half Sleeves Sweater

## Salwan Public School Gurugram

Blue Shirts -Full Sleeves (Boys)

Half Sleeves Sweater (Boys &Girls)