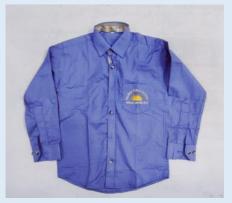

## **Winter Uniform**

Classes – I to VIII Boys & Girls

Salwan Public School
Gurugram

Blue Shirts -Full Sleeves

Beige Trousers (Boys only)

Beige Skirt with Stockings (Girls only )

Jacket

Half Sleeves Sweater

## Salwan Public School Gurugram

Blue Shirts -Full Sleeves (Boys)

Half Sleeves Sweater (Boys &Girls)