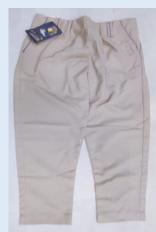

## **Winter Uniform**

Classes – I to VIII Boys & Girls

Salwan Public School
Gurugram

Blue Shirts -Full Sleeves

Beige Trousers (Boys only)

Beige Skirt with Stockings (Girls only )

Jacket

Half Sleeves Sweater

## **Winter Uniform**

Classes – IX to XII

Beige Trousers (Boys)

Blazer (Boys &Girls)

Blue Full Sleeves Kurti (Girls)

Socks

Belt

Beige Plazo (Girls)