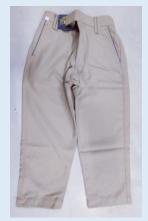

## **Winter Uniform**

Classes – I to VIII Boys & Girls

Salwan Public School
Gurugram

Blue Shirts -Full Sleeves

Beige Trousers (Boys only)

Beige Skirt with Stockings (Girls only )

Jacket

Half Sleeves Sweater