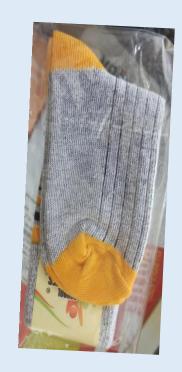

## **Winter Uniform**

Classes – Montessori I - III

Boys & Girls











**Yellow Sweatshirt** 

**Blue Track Suits** 

Belt

s Shoes

Socks



## **Winter Uniform**

Classes – I to VIII Boys & Girls

Salwan Public School
Gurugram



Blue Shirts -Full Sleeves



Beige Trousers (Boys only)



Beige Skirt with Stockings (Girls only )



Jacket



Half Sleeves Sweater



Socks



Belt



**Shoes** 



## Salwan Public School Gurugram



Blue Shirts -Full Sleeves (Boys)



Half Sleeves Sweater (Boys &Girls)

## **Winter Uniform**

Classes – IX to XII



Beige Trousers (Boys)



Blazer (Boys &Girls)



Blue Full Sleeves Kurti (Girls)



Socks



Belt



Beige Plazo (Girls)



Shoes