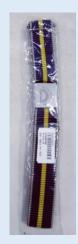

## **Winter Uniform**

Classes – Montessori I - III

Boys & Girls

**Yellow Sweatshirt** 

**Blue Track Suits** 

Belt

s Shoes

Socks

Socks

Belt

**Shoes** 

## **Winter Uniform**

Classes – IX to XII

Beige Trousers (Boys)

Blazer (Boys &Girls)

Blue Full Sleeves Kurti (Girls)

Socks

Belt

Beige Plazo (Girls)