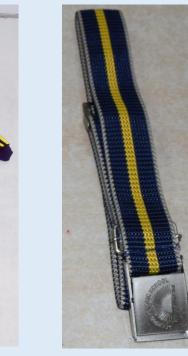

## **Winter Uniform**

Classes – Montessori I - III

Boys & Girls

**Yellow Sweatshirt** 

**Blue Track Suits** 

Belt

s Shoes

Socks

Socks

Belt

**Shoes** 