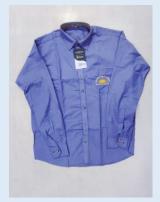

## **Winter Uniform**

Classes – I to VIII Boys & Girls

Salwan Public School
Gurugram

Blue Shirts -Full Sleeves

Beige Trousers (Boys only)

Beige Skirt with Stockings (Girls only )

Jacket

Half Sleeves Sweater

## Salwan Public School Gurugram

Blue Shirts -Full Sleeves (Boys)

Half Sleeves Sweater (Boys &Girls)