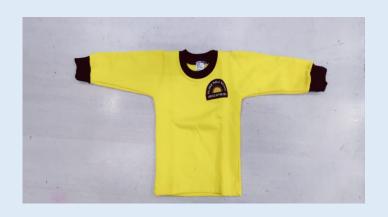

## **Winter Uniform**

Classes – Montessori I - III

Boys & Girls

**Yellow Sweatshirt** 

**Blue Track Suits** 

Belt

s Shoes

Socks