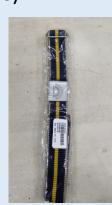

## **Winter Uniform**

Classes – Montessori I - III

Boys & Girls

**Yellow Sweatshirt** 

**Blue Track Suits** 

Belt

s Shoes

Socks

Socks

Belt

**Shoes** 

## **Winter Uniform**

Classes – IX to XII

Beige Trousers (Boys)

Blazer (Boys &Girls)

Blue Full Sleeves Kurti (Girls)

Socks

Belt

Beige Plazo (Girls)