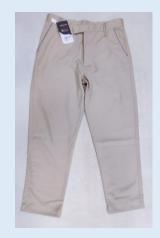

## **Winter Uniform**

Classes – IX to XII

Beige Trousers (Boys)

Blazer (Boys &Girls)

Blue Full Sleeves Kurti (Girls)

Socks

Belt

Beige Plazo (Girls)