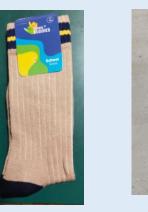

Socks

Belt

**Shoes** 

## **Winter Uniform**

Classes – IX to XII

Beige Trousers (Boys)

Blazer (Boys &Girls)

Blue Full Sleeves Kurti (Girls)

Socks

Belt

Beige Plazo (Girls)