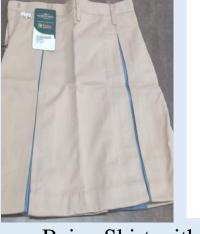

## **Winter Uniform**

Classes – I to VIII Boys & Girls

Salwan Public School
Gurugram

Blue Shirts -Full Sleeves

Beige Trousers (Boys only)

Beige Skirt with Stockings (Girls only )

Jacket

Half Sleeves Sweater