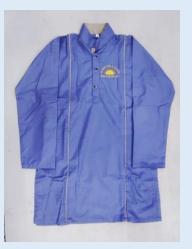

## **Winter Uniform**

Classes – IX to XII

Beige Trousers (Boys)

Blazer (Boys &Girls)

Blue Full Sleeves Kurti (Girls)

Socks

Belt

Beige Plazo (Girls)