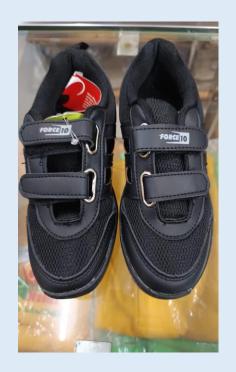

## **Winter Uniform**

Classes – Montessori I - III

Boys & Girls











**Yellow Sweatshirt** 

**Blue Track Suits** 

Belt

s Shoes

Socks



## **Winter Uniform**

Classes – I to VIII Boys & Girls

Salwan Public School
Gurugram



Blue Shirts -Full Sleeves



Beige Trousers (Boys only)



Beige Skirt with Stockings (Girls only )



Jacket



Half Sleeves Sweater



Socks



Belt



**Shoes** 



## Salwan Public School Gurugram



Blue Shirts -Full Sleeves (Boys)



Half Sleeves Sweater (Boys &Girls)

## **Winter Uniform**

Classes – IX to XII



Beige Trousers (Boys)



Blazer (Boys &Girls)



Blue Full Sleeves Kurti (Girls)



Socks



Belt



Beige Plazo (Girls)



Shoes