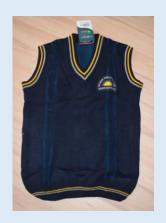

## **Winter Uniform**

Classes – I to VIII Boys & Girls

Salwan Public School
Gurugram

Blue Shirts -Full Sleeves

Beige Trousers (Boys only)

Beige Skirt with Stockings (Girls only )

Jacket

Half Sleeves Sweater

## Salwan Public School Gurugram

Blue Shirts -Full Sleeves (Boys)

Half Sleeves Sweater (Boys &Girls)