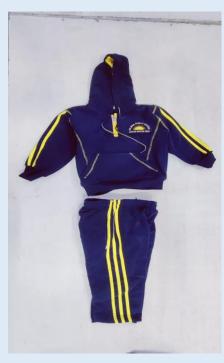

## **Winter Uniform**

Classes – Montessori I - III

Boys & Girls

**Yellow Sweatshirt** 

**Blue Track Suits** 

Belt

s Shoes

Socks