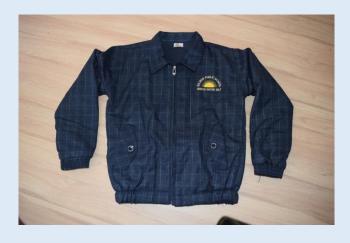

## **Winter Uniform**

Classes – I to VIII Boys & Girls

Salwan Public School
Gurugram

Blue Shirts -Full Sleeves

Beige Trousers (Boys only)

Beige Skirt with Stockings (Girls only )

Jacket

Half Sleeves Sweater