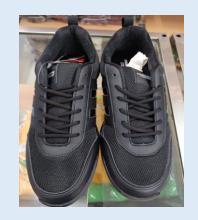

## **Winter Uniform**

Classes – Montessori I - III

Boys & Girls











**Yellow Sweatshirt** 

**Blue Track Suits** 

Belt

s Shoes

Socks



## **Winter Uniform**

Classes – I to VIII Boys & Girls

Salwan Public School
Gurugram



Blue Shirts -Full Sleeves



Beige Trousers (Boys only)



Beige Skirt with Stockings (Girls only )



Jacket



Half Sleeves Sweater



Socks



Belt



**Shoes** 



## Salwan Public School Gurugram



Blue Shirts -Full Sleeves (Boys)



Half Sleeves Sweater (Boys &Girls)

## **Winter Uniform**

Classes – IX to XII



Beige Trousers (Boys)



Blazer (Boys &Girls)



Blue Full Sleeves Kurti (Girls)



Socks



Belt



Beige Plazo (Girls)



Shoes